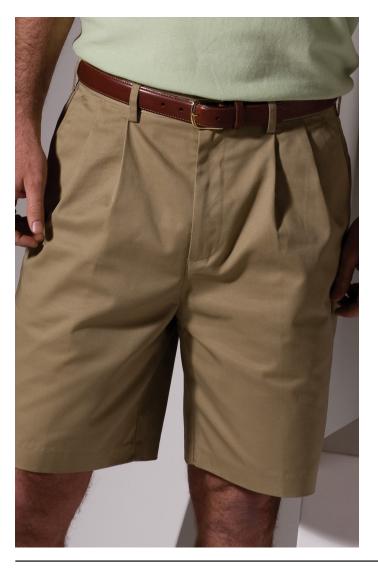

## Utility Shorts Men's #2477

Pleated front chino short with 9" inseam is a blended twill with a soft hand. Loaded with performance features including soil release and moisture wicking. Embroiders well. Ladies companion is #8467.

- 65% Polyester/35% Cotton; 7.5/8.0 oz.wt.
- Casual chino blend short
- Pleated front, button closure and brass zipper
- Two front and back pockets
- 9" inseam
- Moisture wicking fabric
- Soil and wrinkle resistant
- Industrial launder or machine washable
- Size: 28 54