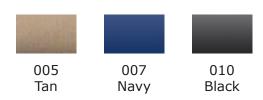

## Colors

|                  |    | Me | en's S | ize S | cale F | -  |    |    |    |    |    |    |    |    |
|------------------|----|----|--------|-------|--------|----|----|----|----|----|----|----|----|----|
| Pants and Shorts | _  |    |        |       |        |    |    |    |    |    |    |    |    |    |
| Regular          | 28 | 30 | 32     | 34    | 36     | 38 | 40 | 42 | 44 | 46 | 48 | 50 | 52 | 54 |
| Tall             |    | 30 | 32     | 34    | 36     | 38 | 40 | 42 | 44 | 46 |    |    |    |    |