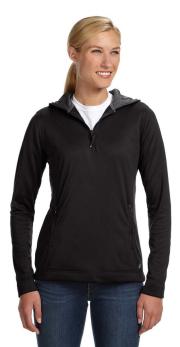

## Russell Athletic Ladies' Tech Fleece Quarter-Zip Pullover Hood

MSRP (A): \$51.00

#### **Features**

#### Sizes

- 8 oz., 100% polyester
- S 2XL
- Dri-Power® moisture-wicking fabric
- triple-needle stitching on seams
- pointelle fleece-lined hood
- quarter-zip front
- zipper pockets in front
- logo lower left hem; drop tail design at back hem