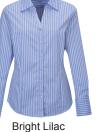

# LB970 Taylor

Women's 4 oz. 100% cotton non-iron striped open neck dress shirt. Features 50-singles yarn specially treated to resist wrinkles, while maintaining an extremely soft hand feel. Bust and front vertical darts and back princess seams provide a flattering fit.

#### SIZES:

XS | S | M | L | XL | 2XL | 3XL | 4XL







lilac bloom® by jannips tooi

## COLORS





Bright Seaside



White

## SIZE CHART

### HOW TO MEASURE:

Smooth out wrinkles and lay garment flat on a table before measuring.

CHEST – Measure from 1" below armhole straight across chest.

BODY LENGTH - Measure from center back of neck to sweep opening.

SLEEVE LENGTH - Measure from top of armhole to sleeve opening.



| SIZE (Measurements in inches)       | XS    | S    | М     | L    | XL    | 2XL  | 3XL   | 4XL  |
|-------------------------------------|-------|------|-------|------|-------|------|-------|------|
| CHEST (1" below armhole)            | 18.5  | 19.5 | 21    | 22.5 | 24    | 26.5 | 28.5  | 30.5 |
| BODY LENGTH (from center back neck) | 25.5  | 26   | 26.5  | 27   | 27.5  | 30   | 30.5  | 31   |
| SLEEVE LENGTH (from top of armhole) | 23.75 | 24   | 24.25 | 24.5 | 24