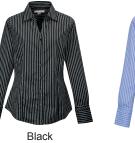

# LB970 Taylor

Women's 4 oz. 100% cotton non-iron striped open neck dress shirt. Features 50-singles yarn specially treated to resist wrinkles, while maintaining an extremely soft hand feel. Bust and front vertical darts and back princess seams provide a flattering fit.

#### SIZES:

XS | S | M | L | XL | 2XL | 3XL | 4XL







lilac bloom® by jannips tooi

## COLORS





Bright Seaside



White

## SIZE CHART

### HOW TO MEASURE:

Smooth out wrinkles and lay garment flat on a table before measuring.

CHEST – Measure from 1" below armhole straight across chest.

BODY LENGTH - Measure from center back of neck to sweep opening.

SLEEVE LENGTH - Measure from top of armhole to sleeve opening.



| SIZE (Measurements in inches)       | XS    | S    | М     | L    | XL    | 2XL  | 3XL   | 4XL  |
|-------------------------------------|-------|------|-------|------|-------|------|-------|------|
| CHEST (1" below armhole)            | 18.5  | 19.5 | 21    | 22.5 | 24    | 26.5 | 28.5  | 30.5 |
| BODY LENGTH (from center back neck) | 25.5  | 26   | 26.5  | 27   | 27.5  | 30   | 30.5  | 31   |
| SLEEVE LENGTH (from top of armhole) | 23.75 | 24   | 24.25 | 24.5 |