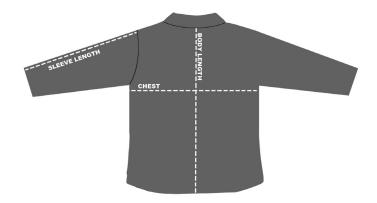

## SIZE CHART

### HOW TO MEASURE:

Smooth out wrinkles and lay garment flat on a table before measuring.

CHEST – Measure from 1" below armhole straight across chest.

BODY LENGTH - Measure from center back of neck to sweep opening.

SLEEVE LENGTH - Measure from top of armhole to sleeve opening.

| SIZE (Measurements in inches)       | XS    | S    | М     | L    | XL    | 2XL  | 3XL   | 4XL  |
|-------------------------------------|-------|------|-------|------|-------|------|-------|------|
| CHEST (1" below armhole)            | 18.5  | 19.5 | 21    | 22.5 | 24    | 26.5 | 28.5  | 30.5 |
| BODY LENGTH (from center back neck) | 25.5  | 26   | 26.5  | 27   | 27.5  | 30   | 30.5  | 31   |
| SLEEVE LENGTH (from top of armhole) | 23.75 | 24   | 24.25 | 24.5 | 24.75 | 25   | 25.25 | 25.5 |