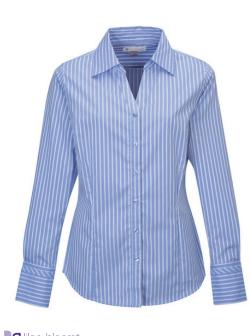

# LB970 Taylor

Women's 4 oz. 100% cotton non-iron striped open neck dress shirt. Features 50-singles yarn specially treated to resist wrinkles, while maintaining an extremely soft hand feel. Bust and front vertical darts and back princess seams provide a flattering fit.

## COLORS

Bright Seaside

White